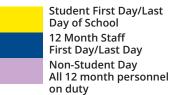

# 2023-2024 12 MONTH STAFF CALENDAR

| JULY 2023 |                                              |    |                                              |    |  |
|-----------|----------------------------------------------|----|----------------------------------------------|----|--|
| M         | <u>        T                            </u> | W  | <u>        T                            </u> | F  |  |
| 3         | 4                                            | 5  | 6                                            | 7  |  |
| 10        | 11                                           | 12 | 13                                           | 14 |  |
| 17        | 18                                           | 19 | 20                                           | 21 |  |
| 24        | 25                                           | 26 | 27                                           | 28 |  |
| 31        |                                              |    |                                              |    |  |

- 3 4 day work week begins
- 28 Last Day for 12 month personnel