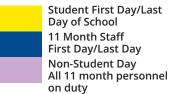

# 2023-2024 11 MONTH STAFF CALENDAR

| JULY 2023 |    |    |    |    |  |
|-----------|----|----|----|----|--|
| M         | T  | W  | T  | F  |  |
| 3         | 4  | 5  | 6  | 7  |  |
| 10        | 11 | 12 | 13 | 14 |  |
| 17        | 18 | 19 | 20 | 21 |  |
| 24        | 25 | 26 | 27 | 28 |  |
| 31        |    |    |    |    |  |

- 3 4 day work week begins
- 7 Last Day for 11 month personnel