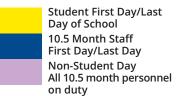

# **2023-2024 10.5 MONTH STAFF CALENDAR**

| JULY 2023 |    |    |    |    |  |
|-----------|----|----|----|----|--|
| M         | T  | W  | T  | F  |  |
| 3         | 4  | 5  | 6  | 7  |  |
| 10        | 11 | 12 | 13 | 14 |  |
| 17        | 18 | 19 | 20 | 21 |  |
| 24        | 25 | 26 | 27 | 28 |  |
| 31        |    |    |    |    |  |

4 Last Day for 10.5 month personnel